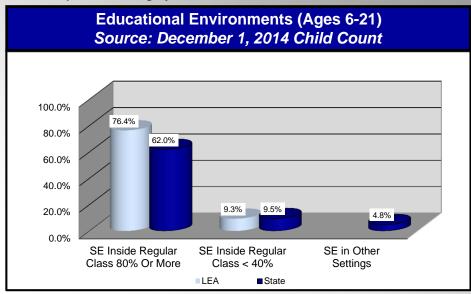

## Enrollment (School Age) Source: December 1, 2014 Child Count

| LEA                                                   | State                                                                      |  |
|-------------------------------------------------------|----------------------------------------------------------------------------|--|
| 1,117                                                 | 1,741,605                                                                  |  |
| 152                                                   | 270,848                                                                    |  |
| 13.6%                                                 | 15.6%                                                                      |  |
| Percent of Special Education Enrollment by Disability |                                                                            |  |
| 12.5%                                                 | 9.9%                                                                       |  |
|                                                       | 0.0%                                                                       |  |
| 7.2%                                                  | 8.5%                                                                       |  |
|                                                       | 1.0%                                                                       |  |
| 7.2%                                                  | 6.6%                                                                       |  |
|                                                       | 1.1%                                                                       |  |
|                                                       | 0.3%                                                                       |  |
| 13.2%                                                 | 13.2%                                                                      |  |
| 25.7%                                                 | 43.3%                                                                      |  |
| 32.9%                                                 | 15.4%                                                                      |  |
|                                                       | 0.2%                                                                       |  |
|                                                       | 0.4%                                                                       |  |
|                                                       | 152<br>13.6%<br>ity<br>12.5%<br><br>7.2%<br><br>7.2%<br><br>13.2%<br>25.7% |  |